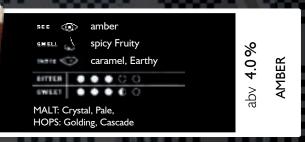

#### DORSET KNOB

Zesty light amber ale with a malty character and a hoppy, floral bouquet.

STYLE: BEST BITTER

| ±=<br>0 € ⊕ | light amber<br>hoppy, floral<br>malty, zesty        | %6  | AMBER  |
|-------------|-----------------------------------------------------|-----|--------|
| SITTER      |                                                     | З.  | ₹      |
| SWEET (     | $\bullet \bullet \bullet \bullet \circ$             | abv | Ë      |
|             | Crystal, Munich, Wheat<br>an Bobek, Cascade, Magnum | ษ   | U<br>L |