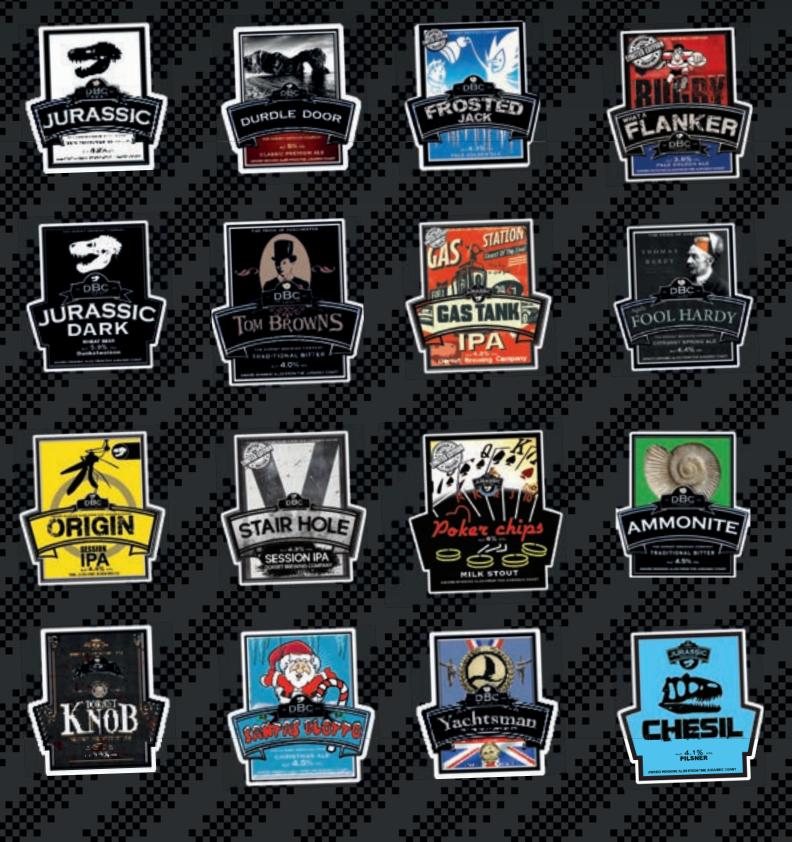

### JURASSIC

Crisp amber ale with hints of apricot, and a clean herbal aroma.

**STYLE:** PREMIUM SESSION

| nee 💿 lig                                        | ght amber        | _               |              |
|--------------------------------------------------|------------------|-----------------|--------------|
| imili 👌 gi                                       | rapefruit, cedar | %               | ER           |
| wnic⊙ ci                                         | risp, apricot    | ,<br>N          | ΣB           |
| LITTER 🛛 🗨 🖉                                     | 000              | 4               | ∢∟           |
| EWLET 🔴 🔴                                        | 000              | Ā               | Ξ            |
| LT: Pale, Cryst                                  |                  | ъ               | בט           |
| HILL 👌 gr<br>HILL 🡌 cr<br>HITER 💿 C<br>HITER 💿 O | al,              | abv <b>4.2%</b> | I IGHT AMRFR |

### JURASSIC DARK

Dunkelweizen style beer with a rich chocolate and port flavour and a forest fruit aroma.

STYLE: DUNKELWEIZEN

|                                                                      | -   |     |
|----------------------------------------------------------------------|-----|-----|
| Deep copper                                                          |     |     |
| Fruitcake, cloves                                                    | %   | Ř   |
| Chocolate, port                                                      | 6   | PPP |
| BITTER                                                               | ⁄ 2 | Ŭ   |
| SWEET 🔴 🔶 🌑 🔿                                                        | abv | Ш   |
| MALT: Pale, Wheat, Crystal, Chocolate, Black<br>HOPS: Bramling Cross |     | ۵   |
|                                                                      |     |     |

#### ORIGIN

Thirst quenching clean fruity citrus IPA with a hoppy sweet finish. Easy drinking.

STYLE: SESSION IPA

| 545                                                                           | light gold<br>fruity sweet<br>citrus fruity |      | GOLD  |
|-------------------------------------------------------------------------------|---------------------------------------------|------|-------|
| 8.071                                                                         | IN                                          | 4.3% | 노     |
| SW                                                                            | 81 • • • C O                                | abv  | -IGHT |
| MALT: Extra Pale, Dextrin,<br>HOPS: Amarillo, Columbus, Mosaic, Centennial, + |                                             | σ    | Ľ     |

#### DORSET KNOB

Zesty light amber ale with a malty character and a hoppy, floral bouquet.

STYLE: BEST BITTER

| ±=<br>0 € ⊕ | light amber<br>hoppy, floral<br>malty, zesty        | %6  | AMBER  |
|-------------|-----------------------------------------------------|-----|--------|
| SITTER      |                                                     | З.  | ₹      |
| SWEET (     | $\bullet \bullet \bullet \bullet \circ$             | abv | Ë      |
|             | Crystal, Munich, Wheat<br>an Bobek, Cascade, Magnum | ษ   | U<br>L |

### CHESIL

Refreshing straw gold, crisp and biscuity Pilsner with a herbal grassy aroma.

#### STYLE: PILSNER

|                                                        | 9 €~ ⊗<br>9 €~ ⊗ | straw gold<br>herbal, grassy<br>crisp, biscuity |       | 4.1% | GOLD |
|--------------------------------------------------------|------------------|-------------------------------------------------|-------|------|------|
|                                                        | BITTER .         | 0000                                            |       |      |      |
|                                                        | SWEET            | $\bullet \bullet \circ \circ$                   |       | abv  | ≶    |
| MALT: Pilsner, Wheat, Munich<br>HOPS: Aurora, Lubelski |                  | а                                               | STRAW |      |      |

### DURDLE DOOR

Rusty gold full bodied ale with a warm caramel flavour and hints of marmalade on the nose.

**STYLE**: STRONG ALE

#### TOM BROWNS

Smooth amber quaffing ale with caramel notes and subtle spiced

fruity aroma. STYLE: TRADITIONAL BITTER

In 1996 DBC rekindled an 800 year old brewing tradition in Weymouth with a classic mini tower brewhouse sited in the old brewery buildings beside the quay.

#### FROSTED JACK 4.3% STYLE: HOPPY PALE ALE DEC-JAN WINTER

A hoppy pale ale that is biscuity crisp with a unique citrus orange overtone.

#### WHAT A FLANKER 3.8% style: session pale ale feb-march WINTER

A rugby club style bitter with a complex hoppy nose and a smooth palate.

PALE

#### GAS TANK 4.2% Style: session apa

An elegant IPA. Non aggressive bittering and an exciting fruity aroma with refreshing notes of tropical fruit.

#### FOOL HARDY 4.4% Style: Hoppy citrus

Full bodied, very distinctive golden ale with a very floral spicey flavour and aroma.

#### STAIR HOLE 4.3% STYLE: SESSION IPA

A golden session IPA with a clean crisp taste with hints of Passion fruit, Apricots and Berries.

# POKER (HIPS 6% STYLE: MILK STOUT

A silky smooth milk stout with a bitter dark chocolate finish and creamy mouth feel.

#### SANTAS BLOTTO 4.5% style: x-mas session

Richly flavoured copper ale with plum and burnt toffee notes and citrus finish.

#### YACHTSMAN 4.7% STYLE: PALE ALE

Pacific style pale ale bursting with complex fruity aromas and a lingering creamy mouth feel.

#### AMMONITE 4.5% STYLE: COPPER IPA

Hints of chocolate, undercut with grapefruit.

These beers are primarily available from time to time in our Jurassic Tap Room . Release dates will be announced on www.dbcales.com,via Social media and by email notification to DBC members.