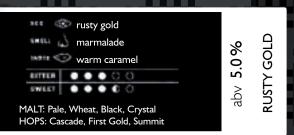

### DURDLE DOOR

Rusty gold full bodied ale with a warm caramel flavour and hints of marmalade on the nose.

**STYLE**: STRONG ALE