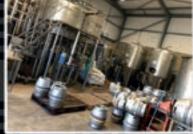

#### TOM BROWNS

Smooth amber quaffing ale with caramel notes and subtle spiced

fruity aroma. STYLE: TRADITIONAL BITTER

In 1996 DBC rekindled an 800 year old brewing tradition in Weymouth with a classic mini tower brewhouse sited in the old brewery buildings beside the quay.

In 2011 the plant was upgraded to a larger bespoke spring fed brewery close to the Jurassic Coast in Crossways with a brewhouse capable of crafting more than 2 million pints a year.

By 2019 , we had opened our on site Jurassic Tap Room and merchandise pick-up service to compliment our on-line shop.